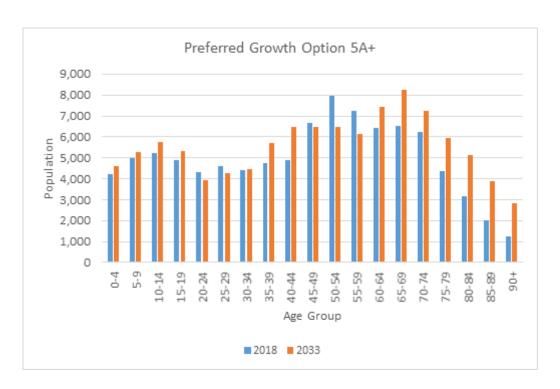

## **Appendix 3: Population and Age Dependency Graphs**

Chart 1A: Population Growth/Decline by Age Group 2018-2033 – Growth Option (5A+)

Orange = HIGHER in 2033 Blue = LOWER in 2033

Chart 1B: Total Population by Age Group 2018 compared to 2033 – Growth Option (5A+)

Growth Option 5A+ gives us 2529 more 30-60 year olds and 7987 more over 70s.

Chart 2A: Population Growth/Decline by Age Group 2018-2033 - WG 2014-Based Principal Projection

Orange = HIGHER in 2033 Blue = LOWER in 2033