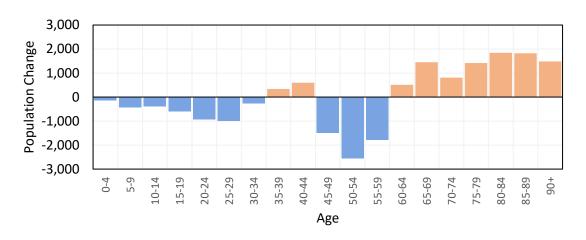

Chart 2B: Total Population by Age Group 2018 compared to 2033 - WG 2014-Based Principal Projection

Following the 2014 projections would give us 3209 fewer 30-69 year olds and 7372 more over 70s.