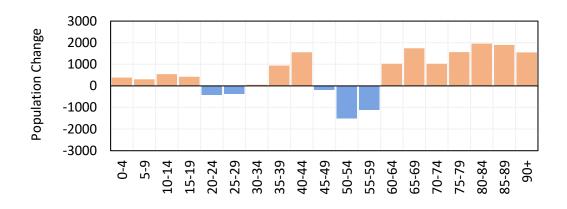

## **Appendix 3: Population and Age Dependency Graphs**

Chart 1A: Population Growth/Decline by Age Group 2018-2033 – Growth Option (5A+)

Orange = HIGHER in 2033 Blue = LOWER in 2033

Chart 1B: Total Population by Age Group 2018 compared to 2033 – Growth Option (5A+)

Growth Option 5A+ gives us 2529 more 30-60 year olds and 7987 more over 70s.

Chart 2A: Population Growth/Decline by Age Group 2018-2033 - WG 2014-Based Principal Projection

Orange = HIGHER in 2033 Blue = LOWER in 2033