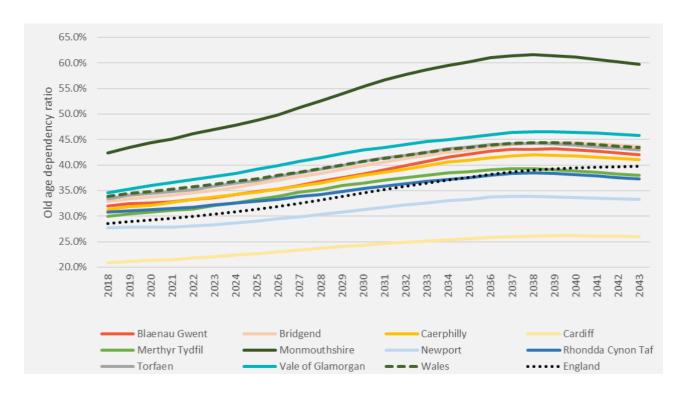

## Old Age Dependency 2018-2043 South East Wales, Wales and England

Source: Lichfields, June 2020