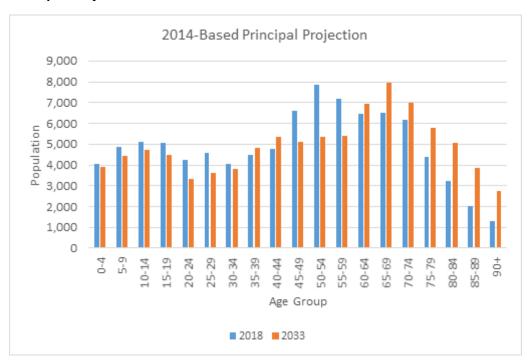

Chart 2B: Total Population by Age Group 2018 compared to 2033 - WG 2014-Based Principal Projection

Following the 2014 projections would give us 3209 fewer 30-69 year olds and 7372 more over 70s.